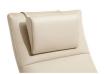

#### General model info

- · Head cushion elliptic-shaped narrow.
- Head cushion elliptic-shaped large. Choice counterweight: alu, stainless steel brushed or lacquered in one of the JORI standard colours (see general info)
- · Head cushion cylinder.
- · Head cushion tear-shaped / tear-shaped rounded.
- Protector for headrest.
- · Cushions fur universal use.
- Cushion 40x60, 50x50 or 50x70 cm.
- · Cushion 45x45 cm
- · Cushion 50x50 cm with sideribbon 5 cm
- 2D and 3D images for visualization are available on our website.

### Technical model info

**cush-HTSR** head cushion tearshaped rounded

**cush-HEN** head cushion ellipticshaped narrow

W 26 H 13 W 36 H 13

**cush-HESB** head cushion ellipticshaped

.....

cush-HC head cushion cylinder diameter 7