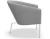

## Rumba : Three feet on the ground

An amazingly comfortable armchair with an extremely light structure. This clever three-footer is so easy to move around and offers secure comfort.

## General model info

- Armchair available with 2 finishes of the back : flat or with ribbons.
- Available in leather or fabric.
- Choice leg : chrome high-gloss, chrome black or lacquered in one of the JORI standard colours (see general info)
- Option : extra inclination rear foot -2 cm.
- Frame : steel and polypropylene.
- 2D and 3D images for visualization are available on our website.
- Seating furniture with removable covers (to be done by an industrial third party)