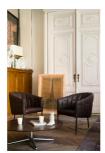

## Rumba : Three feet on the ground

An amazingly comfortable armchair with an extremely light structure. This clever three-footer is so easy to move around and offers secure comfort.