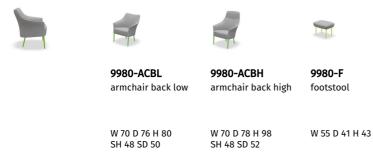

## General model info

- Armchair with optionally available high back and footstool.
- Available in leather and fabric.
- Chassis : lacquered in one of the JORI standard colours (see general info)
- Choice uni-covering : chair completely in same leather (not available in Vegetalia) or same fabric.
- · Choice combi-covering : outside leather or fabric and inside different leather or fabric.
- Frame : solid beech.
- 2D and 3D images for visualization are available on our website.
- · Seating furniture with removable covers (to be done by an industrial third party).

## Technical model info

When functions available, indicated measurements are always given in closed position. W=width of the element, H=height, D=depth, SH=seat height, SD=seat depth, AH=height armrest. Small differences may occur.