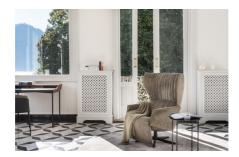

#### Rapsody Mono-move: Living room wellness

A desert island in the middle of your living room. A stylish lounger thats your very own refuge for a powernap or to recover from the day. This lounge chair is the cocooning version of the legendary JORI relax.

#### General model info

- · Reclining chair available in mono-move version.
- Reclining chair available in 3 sizes : mini, medi and maxi. Only reclining chair medi available with seat height + 4 cm
- · Reclining chair with ornamental stitch on the back except for chenille fabrics
- · Available in leather or fabric; with fabric covering handle always in leather.
- Piping for fabric covering: piping in same fabric covering or contrasting leather piping in 8 default colours (see general info). Piping for leather covering: piping only in same leather covering.
- · Choice from different bases.
- · Frame: steel mechanism.
- JORI guarantees a maximum load up to 120 kg. Additional reinforcement up to 150 kg possible
- · 2D and 3D images for visualization are available on our website.
- Seating furniture with removable covers (to be done by an industrial third party)