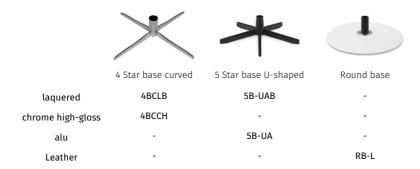

## **Bases**

When functions available, indicated measurements are always given in closed position. W=width of the element, H=height, D=depth, SH=seat height, SD=seat depth, AH=height armrest. Small differences may occur.