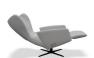

#### General model info

- · Reclining chair available in mono-move version.
- Reclining chair available in 3 sizes : mini, medi and maxi. Only reclining chair medi available with seat height + 4 cm
- · Reclining chair with ornamental stitch on the back except for chenille fabrics
- · Available in leather or fabric; with fabric covering handle always in leather.
- Piping for fabric covering: piping in same fabric covering or contrasting leather piping in 8 default colours (see general info). Piping for leather covering: piping only in same leather covering.
- · Choice from different bases.
- · Frame: steel mechanism.
- JORI guarantees a maximum load up to 120 kg. Additional reinforcement up to 150 kg possible
- · 2D and 3D images for visualization are available on our website.
- Seating furniture with removable covers (to be done by an industrial third party)

### Technical model info

**7965-MO-MI** recliner mono-move mini W 80 D 89/157 H 110 SH 44 SD 48

**7965-MO-ME** recliner mono-move medi W 80 D 89/157 H 112 SH 46 SD 48

**7965-MO-MA**recliner mono-move maxi
W 80 D 89/165 H 119
SH 50 SD 48