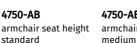

## Technical model info

**4750-ABH** armchair seatheight high

W 82 D 78 H 75 SH 42 SD 56 AH 61

W 82 D 78 H 76,5 W 82 D 78 H 78 SH 43,5 SD 56 AH 63 SH 45 SD 56 AH 64

When functions available, indicated measurements are always given in closed position. W=width of the element, H=height, D=depth, SH=seat height, SD=seat depth, AH=height armrest. Small differences may occur.