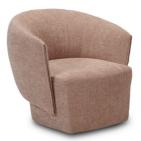

## Pollon : Strong design

With a seat that looks like a shell, round and inviting, contrasting with the elegant lines of the armrests, Pollon has the quirky and elegant look of strong design. The piping on the armrest gives the model something very special. Thanks to its timeless rounded shapes, Pollon can easily be integrated into any interior.