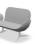

## General model info

- Sofa with adjustable armrests .
- Available in leather, fabric or microfibre. .
- Chassis lacquered in one of the JORI standard colours (see general info)
- . Frame : metal frame
- Choice covering : uni or combi innerside/outerside leather/leather, fabric/fabric, leather/fabric, fabric/leather
- 2D and 3D images for visualization are available on our website .
- Seating furniture with removable covers (to be done by an industrial third party)

## Technical model info

2450-S135M sofa 135 adjustable armrest

W 135/156 D 75 H 78

SH 43 SD 52 AH 58

sofa 160 adjustable armrest

W 160/181 D 75 H78

SH 43 SD 52 AH 58

armrest