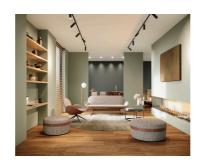

## Daydreamer Sofa : Spectacular comfort

This sofa builds on the fluent, feminine and contemporary lines of the Daydreamer reclining chair. The adjustable armrests facilitate a comfortable power nap. Compact enough for smaller residences but grand enough to give any interior that extra touch of class.