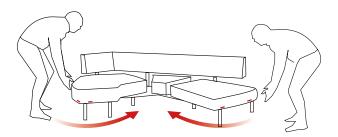

Then pull the moving part diagonally towards you.

2

Then pull the moving part straight towards you.

Now slide the raised part of the wing, untill you hear a CLICK. When you hear the click, the wing is fixed in the desired position.

3

Now slide the raised part of the wing, untill you hear a CLICK. When you hear the click, the wing is fixed in the desired position.

To convert the wing back in open position (CORNER SOFA), carry out the movements in reversed order.