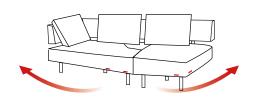

## ALWAYS PROCEED IN THIS ORDER

(for any part you wish to reposition)

Put your hands on the provided blocks and lift the moving part slightly.

0

Put your hands on the provided plates and lift the moving part slightly.

Then pull the moving part diagonally towards you.

2

Then pull the moving part straight towards you.

Now slide the raised part of the wing, untill you hear a CLICK. When you hear the click, the wing is fixed in the desired position.

3

Now slide the raised part of the wing, untill you hear a CLICK. When you hear the click, the wing is fixed in the desired position.

To convert the wing back in open position (CORNER SOFA), carry out the movements in reversed order.