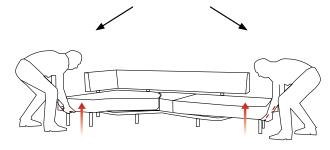

## ALWAYS PROCEED IN THIS ORDER

(for any part you wish to reposition)

Put your hands on the provided blocks and lift the moving part slightly.

0

Put your hands on the provided plates and lift the moving part slightly.