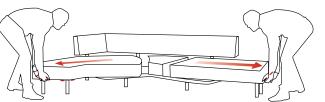

Then pull the moving part diagonally towards you.

2

Then pull the moving part straight towards you.

Now slide the raised part of the wing, untill you hear a CLICK. When you hear the click, the wing is fixed in the desired position.