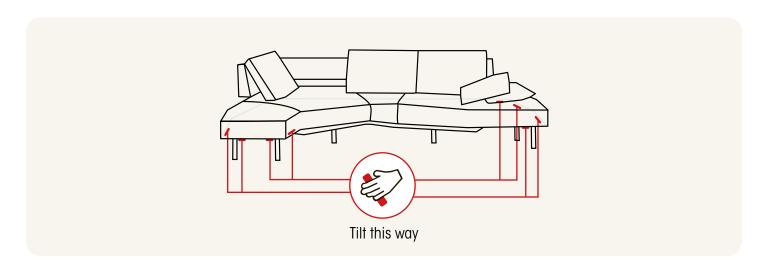

## HOW TO CHANGE THE FUNCTIONAL DESIGN OF YOUR «WING»?

## ALWAYS PROCEED IN THIS ORDER

(for any part you wish to reposition)

Put your hands on the provided blocks and lift the moving part slightly.

0

Put your hands on the provided plates and lift the moving part slightly.