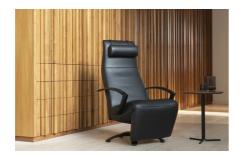

## Brainbuilder: The relaxing bestseller

Seating comfort from JORIs heart. This highprofile recliner is generous for both body and soul. Brainbuilder is the result of 50 years of development. The integral black version is beloved by many design enthusiasts. With its striking looks, this recliner will certainly dot the i's of your interior.

## General model info

- · Reclining chair available in mono-move and multi-move.
- · Available in leather or fabric.
- · With fabric covering, handle and armrests alu or lacquered, only in leather of choice possible
- Multi-move version only with integrated adjustable head rest. Mono-move version not available with integrated mobile head rest.
- · Choice bases and armrests: alu or lacquered in one of the JORI standard colours (see general info)
- · JORI guarantees a maximum load up to 120 kg. Additional reinforcement up to 150 kg possible
- 2D and 3D images for visualization are available on our website.
- · Seating furniture with removable covers (to be done by an industrial third party)

#### Technical model info

**7760-MO-MI** recliner mono-move mini

W 68 D 82/155 H 111 SH 44 SD 50

**3760-MU-MI** recliner multi-move

mini W 67 D 82/154 H 116 SH 45 SD 48 MEDI

7760-MO-ME

recliner mono-move medi