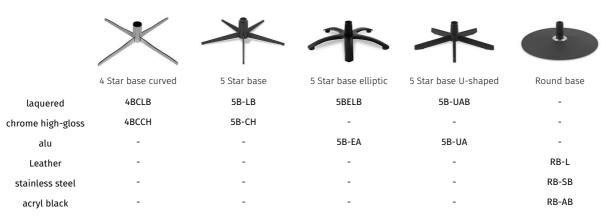

### Bases

When functions available, indicated measurements are always given in closed position. W=width of the element, H=height, D=depth, SH=seat height, SD=seat depth, AH=height armrest. Small differences may occur.