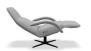

## General model info

- Reclining chair available in mono-move and multi-move.
- Reclining chair available in 3 sizes : mini, medi and maxi. Only reclining chair medi available with seat height + 4 cm.
- Available in leather or fabric; with fabric covering handle always in leather.
- Choice between 2 head rests : fixed head rest or integrated adjustable head rest
- Choice from different bases. 5-star base (5B-LB and 5B-CH) not possible for Yoga multi-move with motor.
- Option multi-move with motor : battery-powered or plug-in version.
- · Option multi-move with motor : integrated control panel or remote control with cable.
- Frame : steel mechanism.
- JORI guarantees a maximum load up to 120 kg. Additional reinforcement up to 150 kg possible
- 2D and 3D images for visualization are available on our website.
- · Seating furniture with removable covers (to be done by an industrial third party)

# Technical model info

MONO-MOVE

MULTI-MOVE

**7360-MO-MI** recliner mono-move mini W 75 D 82/153 H 113 SH 43 SD 47

**3390-MU-MI** recliner multi-move mini W 72 D 82/152 H 115 SH 44 SD 50

**7360-MO-ME** reclining chair mono-move medi W 75 D 82/153 H 115 SH 45 SD 47